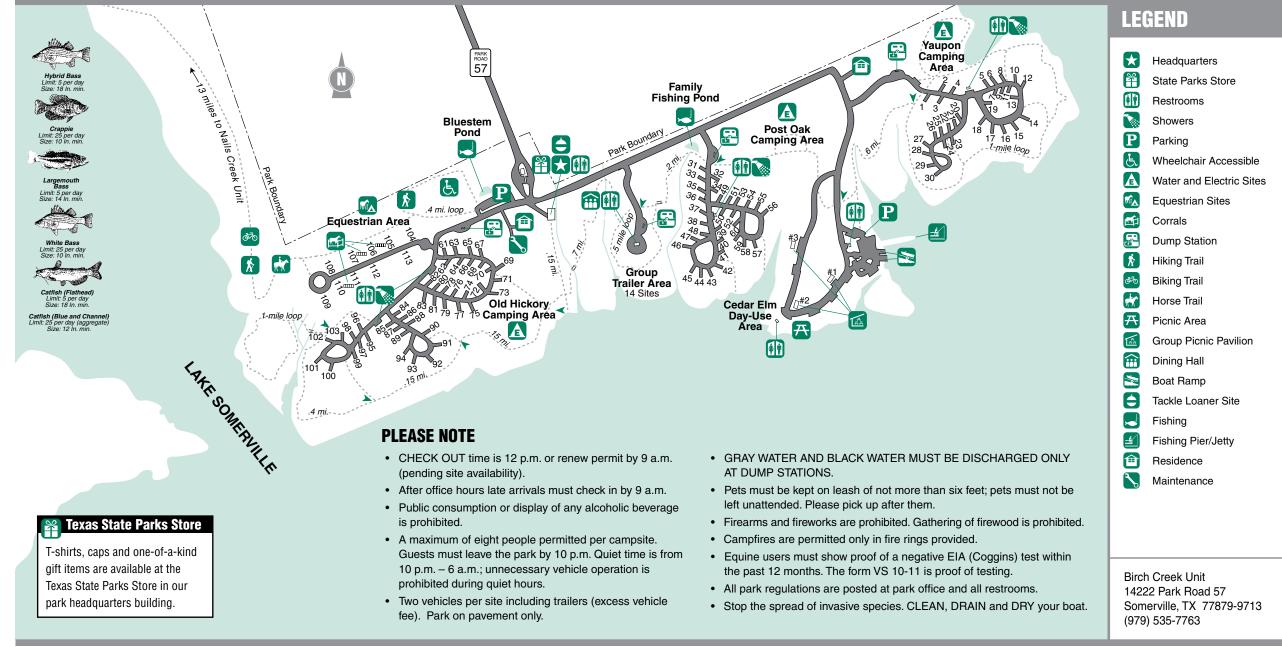

For assistance using this map, <u>contact the park</u>.

SOMERVILLE TRAILWAY is a 26-mile, round-trip, multi-use trail. A detailed map of the trailway is available at Park Headquarters.

TexasStateParks.org/App