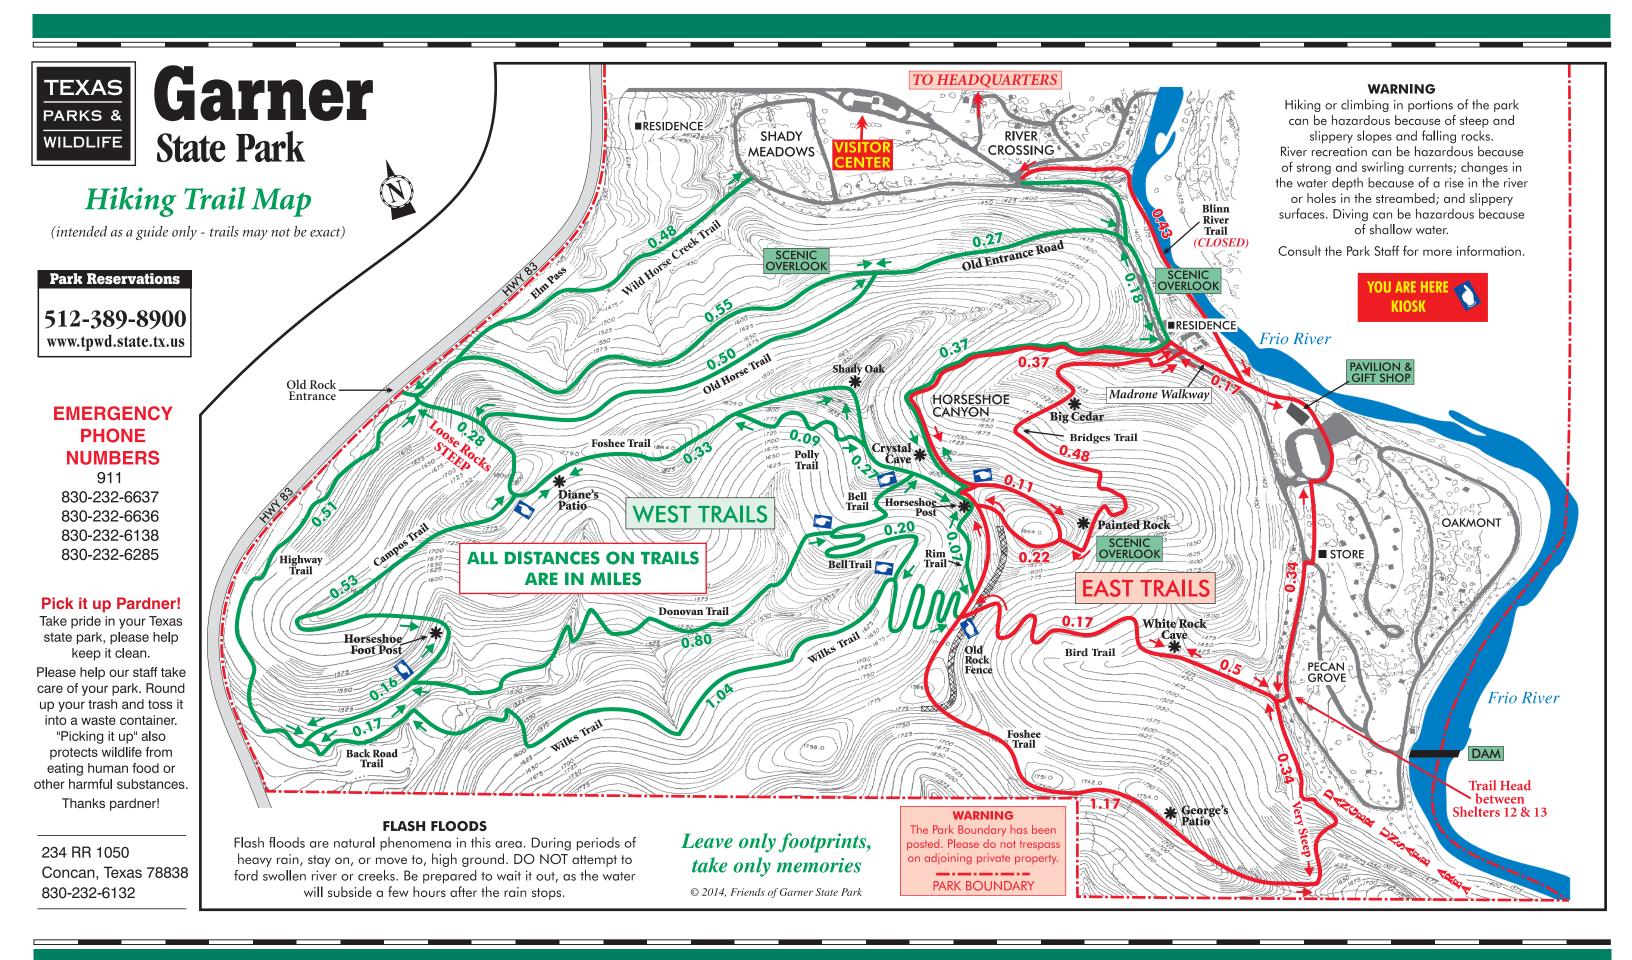

| $\star \star \star \in \mathbf{EMERGENCY} \star \star \star$ |   |
|--------------------------------------------------------------|---|
| DIAL                                                         |   |
| Park Ranger                                                  | s |
| 0                                                            |   |
|                                                              |   |
|                                                              |   |



FRIENDS OF GARNER STATE PARK Located at the Visitors Center Join today to help Garner tomorrow. For membership information call (830) 232-5999 • www.friendsofgarner.org

6:45 pm at the Visitors

**Center with return** 

around 8:30 pm

1. Children must be supervised on the trail at all times.

- 2. Stay on desi